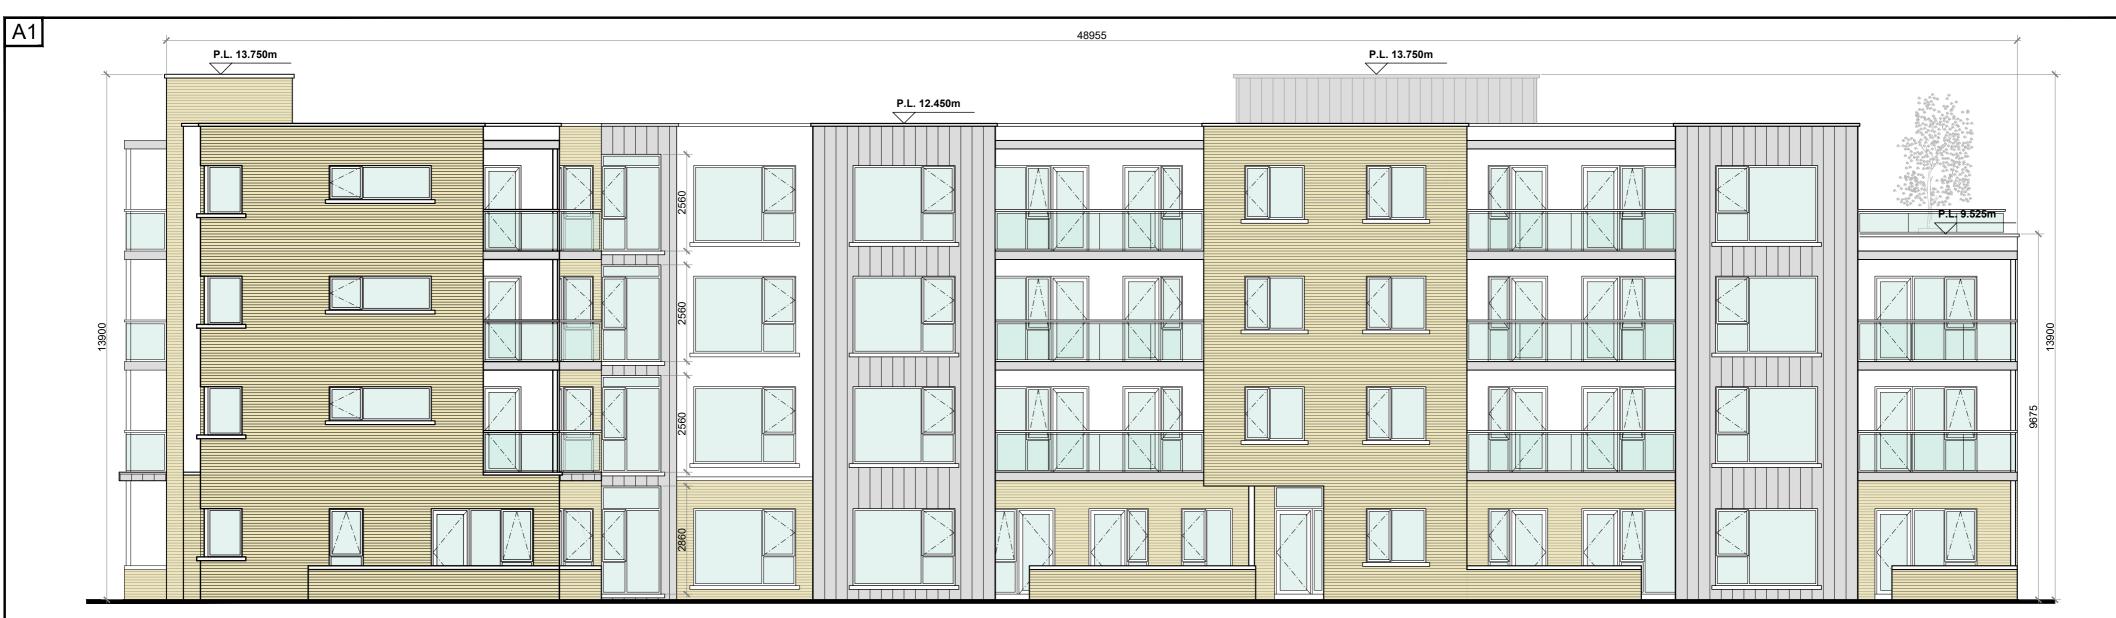

BLOCK 'C' (SOUTH-WEST) ELEVATION @ 1:100

UPVC / ALUMINIUM FINISH TO WINDOWS AND DOORS WITH PAINTED CONCRETE / STONE / POWDER COATED ALUMINIUM SILLS.

SELECTED BRICK FINISH TO AREAS AS INDICATED. PLASTER / RENDER FINISH TO WALLS AS INDICATED. STANDING SEAM ZINC / SELECTED METAL CLADDING TO WALLS AS INDICATED. PLASTER/ BRICK FINISH TO PLINTH.

BALCONIES TO HAVE PRIMARY STRUCTURE OF GALVANISED AND POWDER-COATED MILD STEEL. COLUMNS TO BE CIRCULAR SECTION. BALCONY FLOOR TO BE TREATED TIMBER DECKING OR E&A. UPRIGHTS AND BALUSTRADE STRUCTURE TO BE FABRICATED FROM GALVANISED AND POWDER-COATED MILD STEEL FLATS OR E&A. HANDRAIL TO BE CIRCULAR HARDWOOD SECTION OR E&A. INFILL TO BE TOUGHENED AND LAMINATED GLASS. PRIVACY SCREENS AT ENDS OF BALCONIES TO BE MILK-WHITE OPAQUE TOUGHENED AND LAMINATED GLASS HELD IN GALVANISED AND POWDER-COATED MILD STEEL FRAMES FIXED TO WALL. HEIGHT OF PRIVACY SCREENS TO BE 2.1M OR E&A.