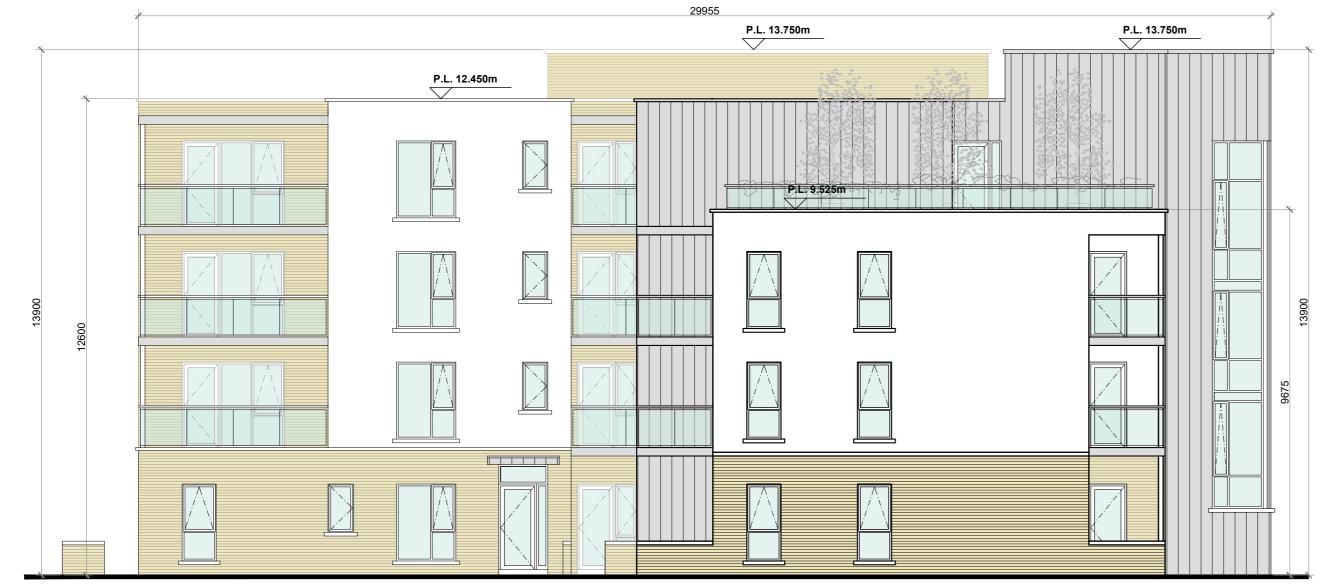

## BLOCK 'C' (NORTH-EAST) ELEVATION

BLOCK 'C' (NORTH-WEST) ELEVATION

@ 1:100

BLOCK 'C' (SOUTH-EAST) ELEVATION

@ 1:100

ROOF TERRACE TO INCLUDE PERMANENT RAISED PLANTING BEDS AS INDICATED TOPROVIDE PRIVACY BUFFER AREAS, RE-POSITIONABLE PLANTING BEDS, BENCHES AND INTEGRAL RECESSED LIGHTING FOR RESIDENT'S AMENITY OR EQUAL AND APPROVED (E&A).

UPVC / ALUMINIUM FINISH TO WINDOWS AND DOORS WITH PAINTED CONCRETE / STONE / POWDER COATED ALUMINIUM SILLS.

SELECTED BRICK FINISH TO AREAS AS INDICATED. PLASTER / RENDER FINISH TO WALLS AS INDICATED. STANDING SEAM ZINC / SELECTED METAL CLADDING TO WALLS AS INDICATED. PLASTER/ BRICK FINISH TO PLINTH.

BALCONIES TO HAVE PRIMARY STRUCTURE OF GALVANISED AND POWDER-COATED MILD STEEL. COLUMNS TO BE CIRCULAR SECTION. BALCONY FLOOR TO BE TREATED TIMBER DECKING OR E&A. UPRIGHTS AND BALUSTRADE STRUCTURE TO BE FABRICATED FROM GALVANISED AND POWDER-COATED MILD STEEL FLATS OR E&A. HANDRAIL TO BE CIRCULAR HARDWOOD SECTION OR E&A. INFILL TO BE TOUGHENED AND LAMINATED GLASS. PRIVACY SCREENS AT ENDS OF BALCONIES TO BE MILK-WHITE OPAQUE TOUGHENED AND LAMINATED GLASS HELD IN GALVANISED AND POWDER-COATED MILD STEEL FRAMES FIXED TO WALL. HEIGHT OF PRIVACY SCREENS TO BE 2.1M OR E&A.