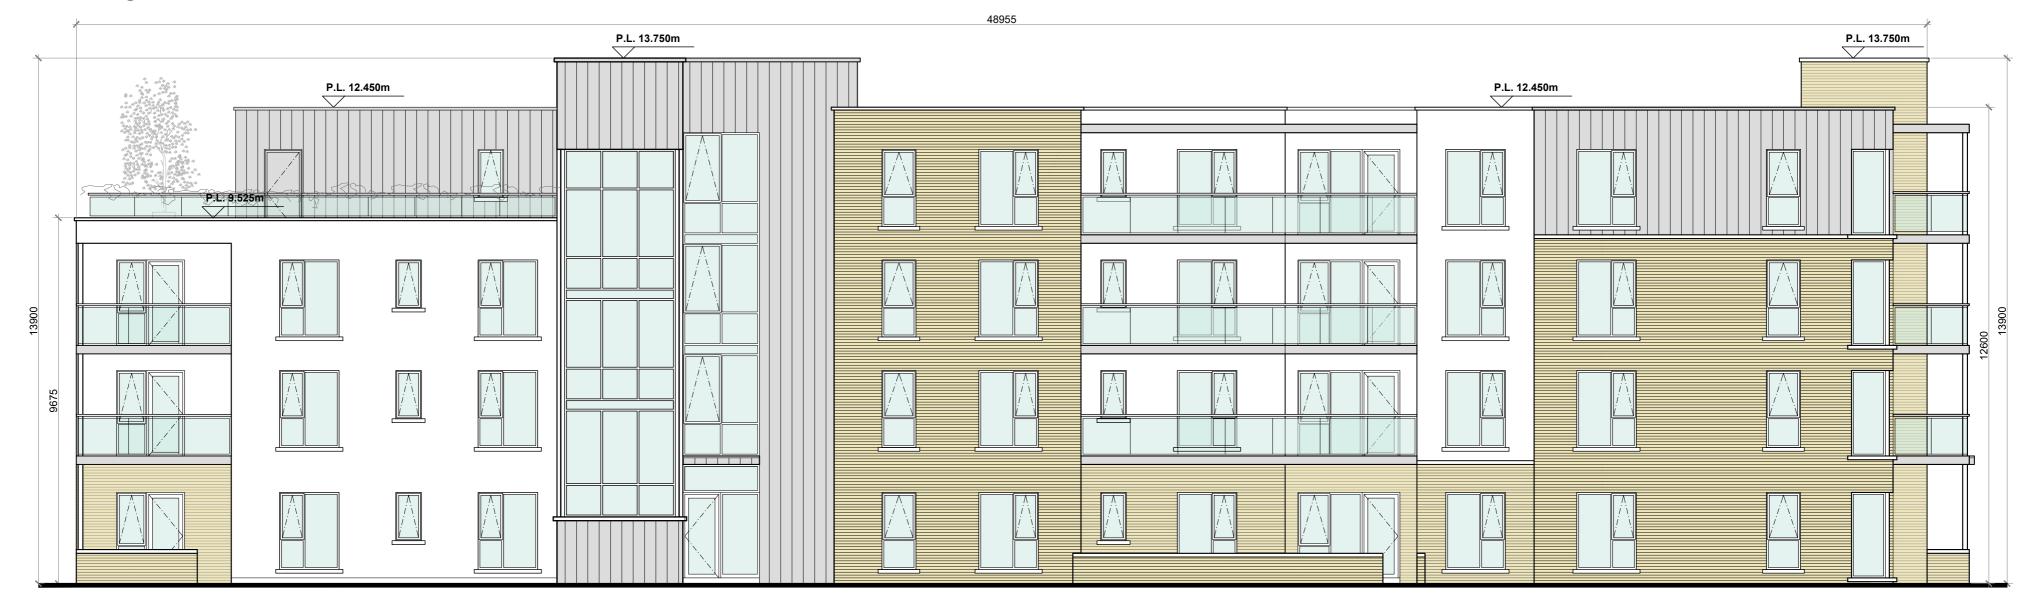

## BLOCK 'C' (NORTH-EAST) ELEVATION

BLOCK 'C' (NORTH-WEST) ELEVATION

@ 1:100

BLOCK 'C' (SOUTH-EAST) ELEVATION

@ 1:100

UPVC / ALUMINIUM FINISH TO WINDOWS AND DOORS WITH PAINTED CONCRETE / STONE / POWDER COATED ALUMINIUM SILLS.

SELECTED BRICK FINISH TO AREAS AS INDICATED. PLASTER / RENDER FINISH TO WALLS AS INDICATED. STANDING SEAM ZINC / SELECTED METAL CLADDING TO WALLS AS INDICATED. PLASTER/ BRICK FINISH TO PLINTH.

BALCONIES TO HAVE PRIMARY STRUCTURE OF GALVANISED AND POWDER-COATED MILD STEEL. COLUMNS TO BE CIRCULAR SECTION. BALCONY FLOOR TO BE TREATED TIMBER DECKING OR E&A. UPRIGHTS AND BALUSTRADE STRUCTURE TO BE FABRICATED FROM GALVANISED AND POWDER-COATED MILD STEEL FLATS OR E&A. HANDRAIL TO BE CIRCULAR HARDWOOD SECTION OR E&A. INFILL TO BE TOUGHENED AND LAMINATED GLASS. PRIVACY SCREENS AT ENDS OF BALCONIES TO BE MILK-WHITE OPAQUE TOUGHENED AND LAMINATED GLASS HELD IN GALVANISED AND POWDER-COATED MILD STEEL FRAMES FIXED TO WALL. HEIGHT OF PRIVACY SCREENS TO BE 2.1M OR E&A.