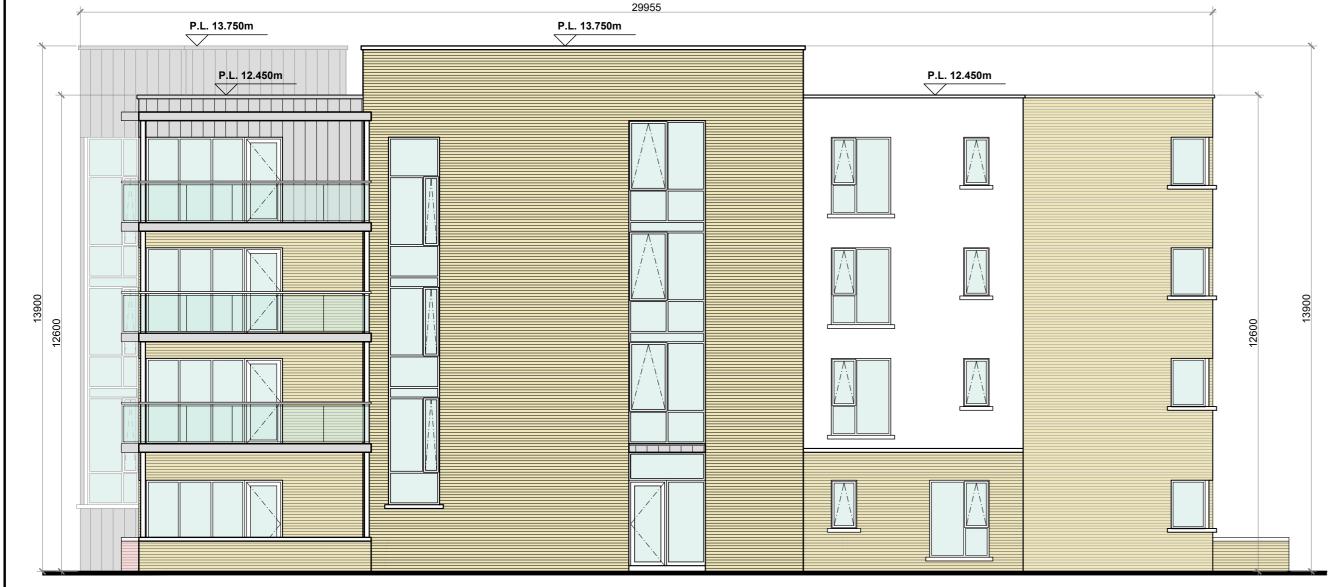

## BLOCK 'C' (NORTH-EAST) ELEVATION

BLOCK 'C' (NORTH-WEST) ELEVATION

@ 1:100

BLOCK 'C' (SOUTH-EAST) ELEVATION

@ 1:100

UPVC / ALUMINIUM FINISH TO WINDOWS AND DOORS WITH PAINTED CONCRETE / STONE / POWDER COATED ALUMINIUM SILLS.

SELECTED BRICK FINISH TO AREAS AS INDICATED. PLASTER / RENDER FINISH TO WALLS AS INDICATED. STANDING SEAM ZINC / SELECTED METAL CLADDING TO WALLS AS INDICATED. PLASTER/ BRICK FINISH TO PLINTH.

BALCONIES TO HAVE PRIMARY STRUCTURE OF GALVANISED AND POWDER-COATED MILD STEEL. COLUMNS TO BE CIRCULAR SECTION. BALCONY FLOOR TO BE TREATED TIMBER DECKING OR E&A. UPRIGHTS AND BALUSTRADE STRUCTURE TO BE FABRICATED FROM GALVANISED AND POWDER-COATED MILD STEEL FLATS OR E&A. HANDRAIL TO BE CIRCULAR HARDWOOD SECTION OR E&A. INFILL TO BE TOUGHENED AND LAMINATED GLASS. PRIVACY SCREENS AT ENDS OF BALCONIES TO BE MILK-WHITE OPAQUE TOUGHENED AND LAMINATED GLASS HELD IN GALVANISED AND POWDER-COATED MILD STEEL FRAMES FIXED TO WALL. HEIGHT OF PRIVACY SCREENS TO BE 2.1M OR E&A.